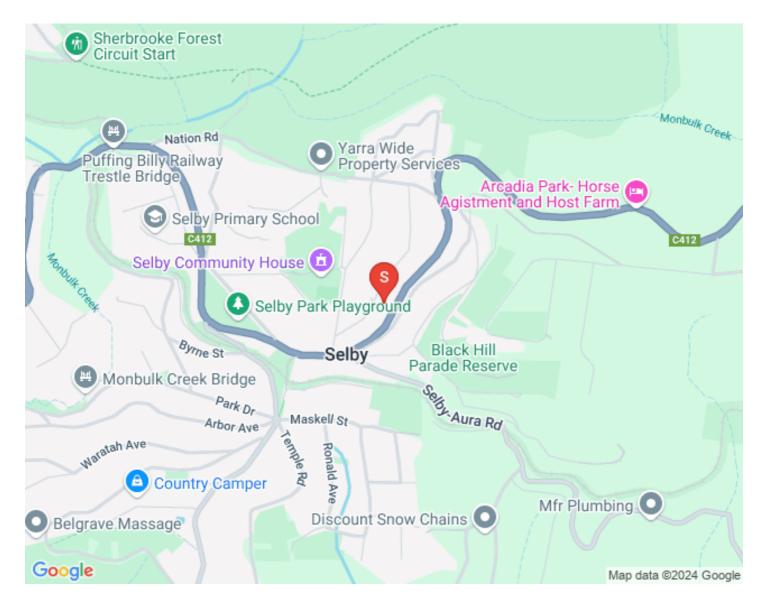

l primary school, and a convenient bus stop, this home offers the perfect blend of peaceful

living and accessibility. Belgrave Central is just a 5-minute drive away, ensuring you're never far from shops, cafes, and the vibrant community life. This home is more than just a place to live it's where your family's memories will be made. Don't miss the opportunity to make it yours.

https://www.consumer.vic.gov.au/duediligencechecklist Please note: All property details listed were current at the time of publishing. Statement of Information







































































# **Pricing Information**

The property at 8 James Street, Selby is currently for sale at \$850,000 - \$910,000.

Click here to view the <u>Statement of Information</u>



#### Location





# **Key Documents**

Download the Due Diligence Checklist
Download the Section 32



## **Your Local Agents**



# JAN BREWSTER

SENIOR SALES CONSULTANT

0409 558 805

janb@rangesfn.com.au

After a stellar career in project management/development and marketing in the "inner city" building industry, Jan Brewster knew that the ultimate test of her sales and marketing skills would come from the challenging residential real estate marketplace. Jan's results over 20 years of working in the Dandenong Ranges have grown to match her extraordinary skills. So much so that her reputation is recognised year after year as a top female agent in the area and she has recently been awarded the Gold Award in sales for Victoria, and winning the 'Home Sellers Choice Award' as Agent of Choice from Open Age