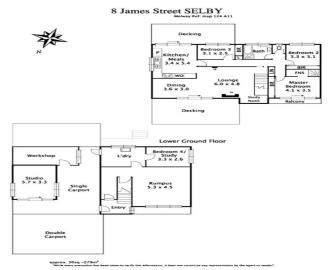

### **Property Details**

8 James Street, Selby
YOUR DREAM FAMILY HOME AWAITS

Air Conditioning

Split System Air Conditioni ng

Open Fire Place

Deck

**Outdoor Entertaining** 

Workshop

**Fully Fenced** 

**Built In Robes** 

Dishwasher

This charming residence is more than just a house; it's a lifestyle upgrade, offering 4 bedrooms, multiple living zones with a harmonious blend of comfort, style, and convenience. Step inside and be greeted by a light-filled lounge and dining area, where natural light floods the space, creating a warm and inviting atmosphere. The open-plan design seamlessly integrates the indoor and outdoor living spaces, with the dining area flowing effortlessly onto a fabulous deck, this outdoor haven is perfect for entertaining, as you soak in the serene surroundings. The kitchen and meals area also leads onto the rear deck, offering another space to enjoy alfresco dining. The fully fenced backyard provides a safe and private retreat for children to play or for pets to roam freely. The master bedroom comes complete with its own balcony and semi ensuite. Downstairs, discover a large rumpus room bathed in natural sunlight an ideal space for family movie nights, a playroom, or even a home gym. A study nook is thoughtfully included, providing a quiet spot for work or study. Outside, the property continues to impress, with space for three cars in the double and single carports, there's ample parking for the whole family. A generous-sized studio offers endless possibilities, whether you need a home office, artist's studio, or guest accommodation. Additionally, a large workshop is perfect for the DIY enthusiast or for extra storage. Located within walking distance to Selby Tennis Courts, Minak Reserve, the local primary school, and a convenient bus stop, this home offers the perfect blend of peaceful