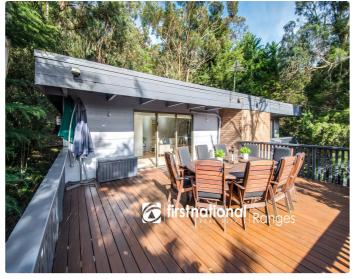

### **Property Details**

8 James Street, Selby
YOUR DREAM FAMILY HOME AWAITS

Air Conditioning

Split System Air Conditioni ng

Open Fire Place

Deck

**Outdoor Entertaining** 

Workshop

**Fully Fenced** 

**Built In Robes** 

Dishwasher

This charming residence is more than just a house; it's a lifestyle upgrade, offering 4 bedrooms, multiple living zones with a harmonious blend of comfort, style, and convenience. Step inside and be greeted by a light-filled lounge and dining area, where natural light floods the space, creating a warm and inviting atmosphere. The open-plan design seamlessly integrates the indoor and outdoor living spaces, with the dining area flowing effortlessly onto a fabulous deck, this outdoor haven is perfect for entertaining, as you soak in the serene surroundings. The kitchen and meals area also leads onto the rear deck, offering another space to enjoy alfresco dining. The fully fenced backyard provides a safe and private retreat for children to play or for pets to roam freely. The master bedroom comes complete with its own balcony and semi ensuite. Downstairs, discover a large rumpus room bathed in natural sunlight an ideal space for family movie nights, a playroom, or even a home gym. A study nook is thoughtfully included, providing a quiet spot for work or study. Outside, the property continues to impress, with space for three cars in the double and single carports, there's ample parking for the whole family. A generous-sized studio offers endless possibilities, whether you need a home office, artist's studio, or guest accommodation. Additionally, a large workshop is perfect for the DIY enthusiast or for extra storage. Located within walking distance to Selby Tennis Courts, Minak Reserve, the local primary school, and a convenient bus stop, this home offers the perfect blend of peaceful