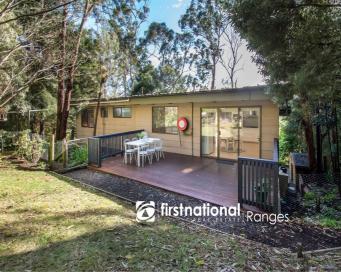

### **Property Details**

8 James Street, Selby
YOUR DREAM FAMILY HOME AWAITS

Air Conditioning

Split System Air Conditioni ng

Open Fire Place

Deck

**Outdoor Entertaining** 

Workshop

**Fully Fenced** 

**Built In Robes** 

Dishwasher

This charming residence is more than just a house; it's a lifestyle upgrade, offering 4 bedrooms, multiple living zones with a harmonious blend of comfort, style, and convenience. Step inside and be greeted by a light-filled lounge and dining area, where natural light floods the space, creating a warm and inviting atmosphere. The open-plan design seamlessly integrates the indoor and outdoor living spaces, with the dining area flowing effortlessly onto a fabulous deck, this outdoor haven is perfect for entertaining, as you soak in the serene surroundings. The kitchen and meals area also leads onto the rear deck, offering another space to enjoy alfresco dining. The fully fenced backyard provides a safe and private retreat for children to play or for pets to roam freely. The master bedroom comes complete with its own balcony and semi ensuite. Downstairs, discover a large rumpus room bathed in natural sunlight an ideal space for family movie nights, a playroom, or even a home gym. A study nook is thoughtfully included, providing a quiet spot for work or study. Outside, the property continues to impress, with space for three cars in the double and single carports, there's ample parking for the whole family. A generous-sized studio offers endless possibilities, whether you need a home office, artist's studio, or guest accommodation. Additionally, a large workshop is perfect for the DIY enthusiast or for extra storage. Located within walking distance to Selby Tennis Courts, Minak Reserve, the local primary school, and a convenient bus stop, this home offers the perfect blend of peaceful